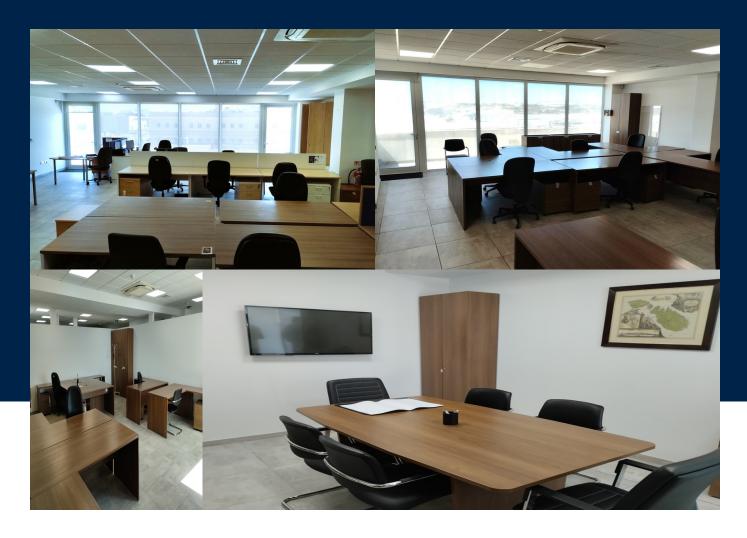

## 10

A duplex office located in the heart of the Mriehel Business Environment. Its prime location ensures high visibility and accessibility, offering an ideal environment for businesses to thrive. This modern 2196 sqm office is an excellent opportunity for those looking to establish themselves in a vibrant and dynamic business community. The space features five WC's on each floor, is air-conditioned throughout, benefits from a kitchenette on the fourth level and served with two lifts. Parking...