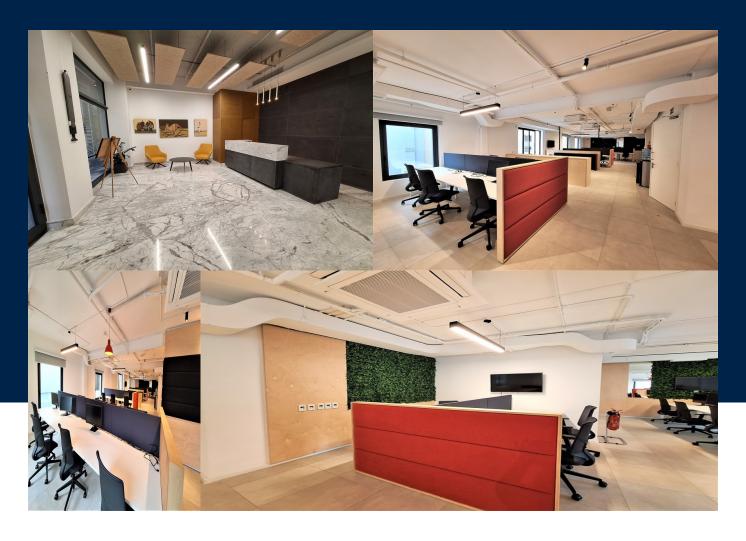

## **INTERIOR**

## 312 Sq Mt

A spacious and modern office space awaits in the heart of Sliema, offering a generous area of 312 sqm, designed with an open plan layout that encourages seamless collaboration and creativity. This fully furnished office comes complete with all the essential furnishings, ensuring a hassle-free move-in experience. Within the premises, there is a well appointed restroom for convenience and kitchen facilities are available, providing a convenient and comfortable environment for your team. Situated within a...