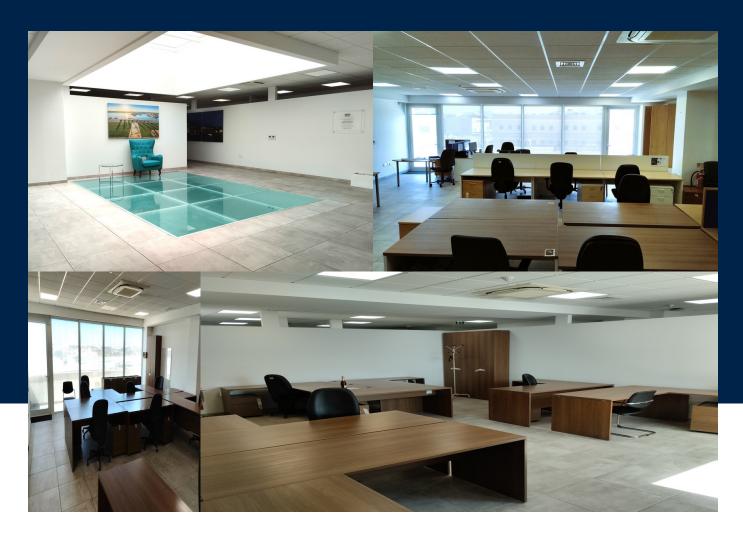

## **BATHS**

A high floor office located in the heart of the Mriehel Business Environment. Its prime location ensures high visibility and accessibility, offering an ideal environment for businesses to thrive. This modern 1086 sqm office is an excellent opportunity for those looking to establish themselves in a vibrant and dynamic business community. It is sectioned into three divisions, which can be rented separately or the whole floor, according to the business needs.. All sections feature either...