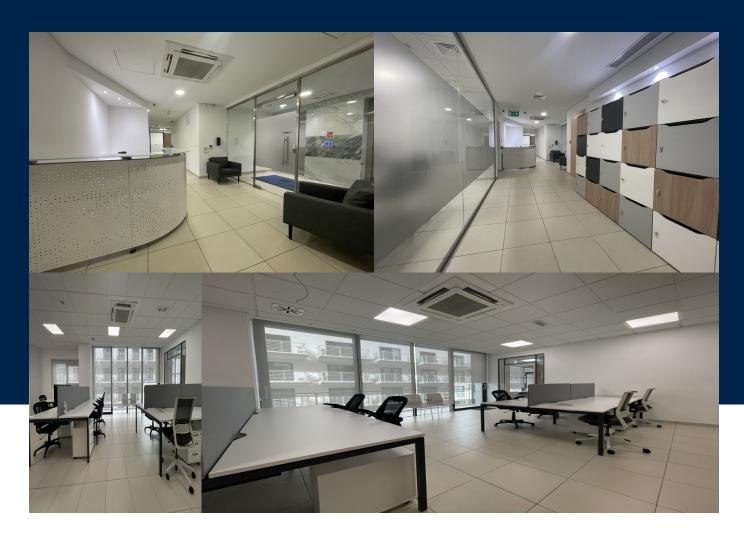

## **BATHS**

2

Prime location office space, positioned in the vibrant heart of St. Julian's, adjacent to the Mercury Tower and conveniently within walking distance of the charming Spinola Bay. Spanning a generous 500 square meters, the office is thoughtfully designed and comes fully furnished, presenting a seamless transition for immediate occupancy. Upon entering a welcoming reception area sets the tone for a professional and inviting environment. The layout of the space is strategically organized, featuring two expansive...