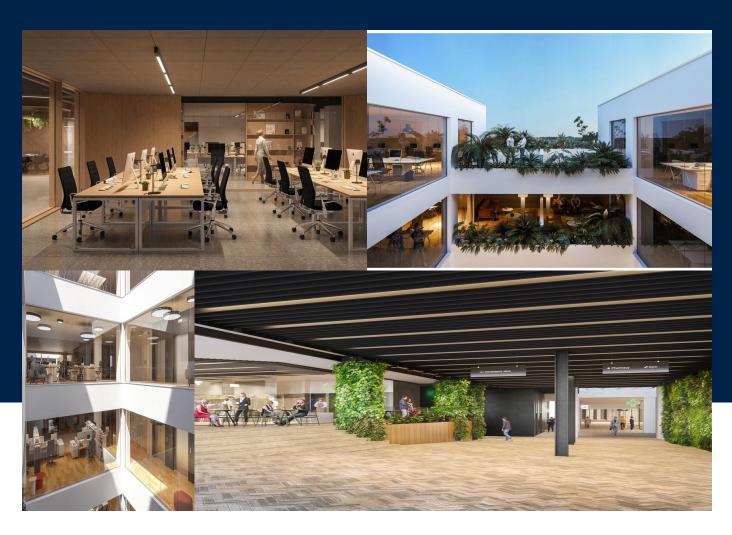

## **Amenities and Features**

Benji Psaila

External Features: Lift

INTERIOR

467 Sq Mt

This brand new, state of the art development is set in the middle of the Central Business District, Mriehel, which is undergoing a huge rejuvenation project. The development itself boasts some very impressive features. This 516sqm fully serviced office is perfect for young budding businesses who want to have all the benefits of a high-end office space, but want the flexibility of being in a business centre, or those who have online businesses that do...