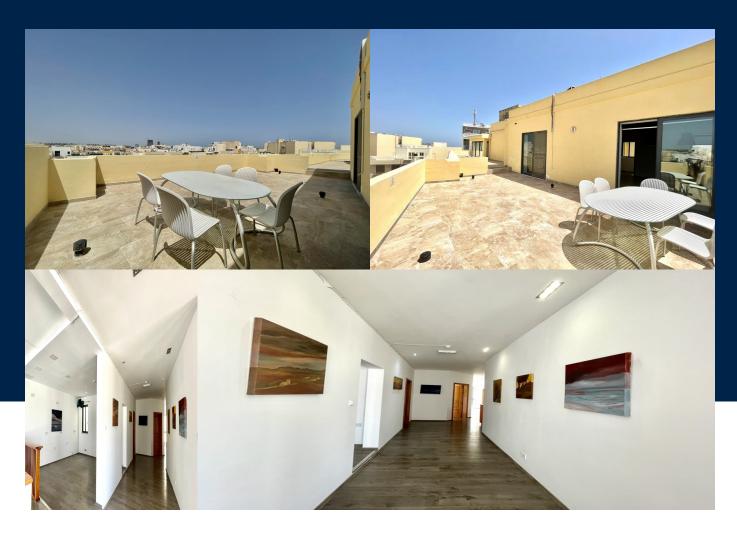

Benji Psaila benji.psaila@maltasothebysrealty.com BEDS 3

BATHS 2

Spacious corner seafront penthouse for rent in Sliema, perfect for office use. It comprises of an entrance hall, large living room, three bedrooms, kitchen, two bathrooms and kitchenette. All rooms are equipped with sockets and connections for convenient office use. There is a terrace which goes around the penthouse enjoying amazing sea views. Parking spaces available upon request.