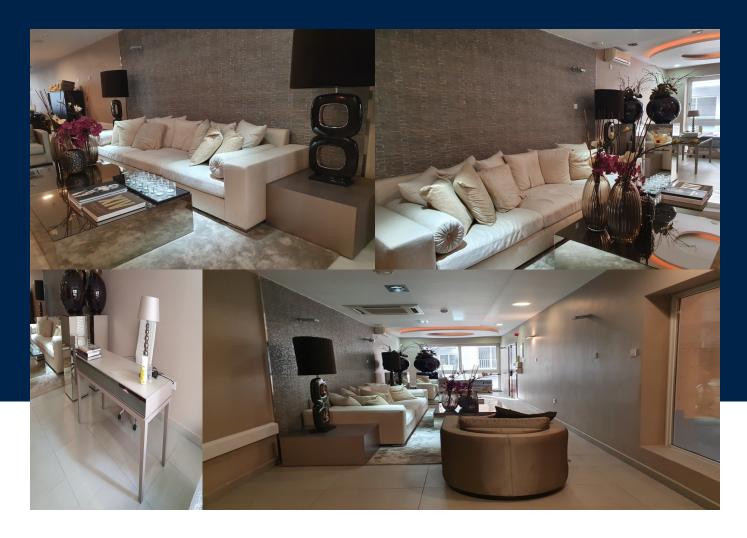

#### **BATHS**

1

A recently refurbished duplex office space located in a highly desirable area. Elevated ground floor has an internal area of 100sqm, there is an additional open plan 70sqm at semi basement level and an external area total of 37sqm. Property comprises of a lounge, office spaces, kitchenette, two guest toilets and server room. The office is fully air-conditioned, equipped with burglar and fire alarm, and it is complemented with a 4 car interconnecting garage.