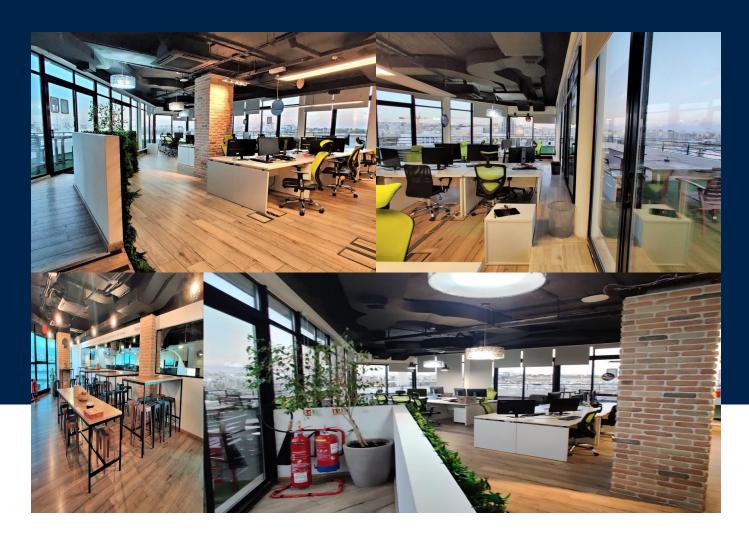

## 1050 Sq Mt

Prime office space available over three levels measuring 1,200 sgm in total, located in Ta' Xbiex available for lease that includes Penthouse level office space boasting a 150 sqm terrace, and the second and third levels measuring 400 sqm. each. Since this is a corner property all offices have ample natural light with open views of Valletta and the Sliema harbour. All internal walls are gypsum and can be removed if need be. An optional...