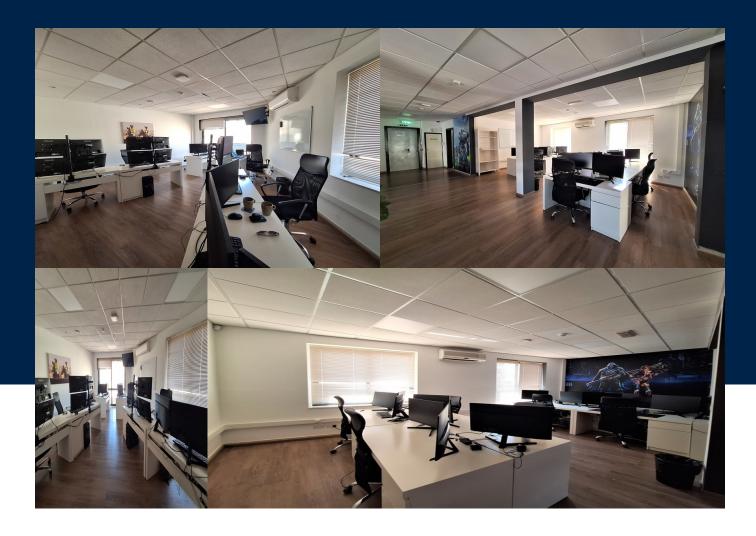

#### **BATHS**

Discover an extraordinary and generously sized office space, situated in the prominent and well exposed locale of Sliema, offering captivating distant vistas of the tranguil sea. Spanning an impressive 226 square meters on the fifth floor, this office is thoughtfully furnished to provide a functional yet aesthetically pleasing workspace. The office boasts abundant natural light, thanks to its open plan design, creating an inspiring atmosphere for your team's creativity to flourish. Additionally, the premises feature...