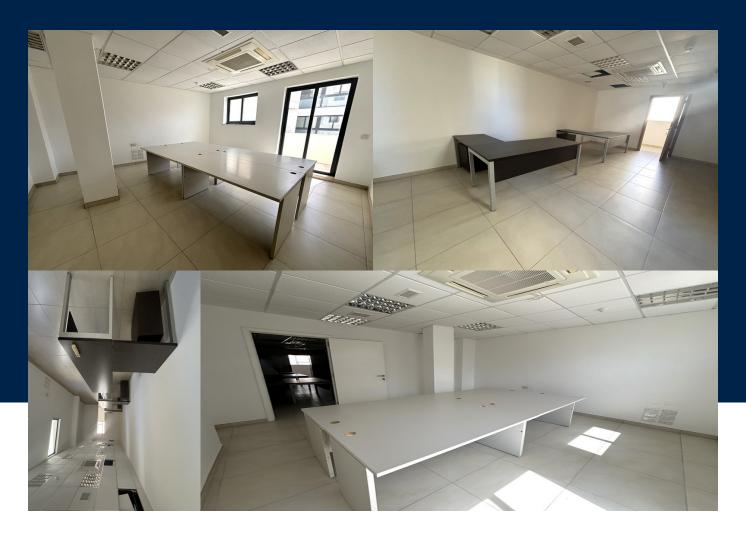

## **INTERIOR**

## 80 Sq Mt

Office spaces in Sliema, with two options measuring 80 sqm and 124 sqm. These offices are located in a modern, secure building featuring 24-hour security, lifts, and a reception area with round-the-clock service. Each floor offers shared facilities, including a kitchenette and bathroom. The premises also benefit from a standby generator, external lighting, roof maintenance, and regular garbage disposal, ensuring a hassle-free work environment.