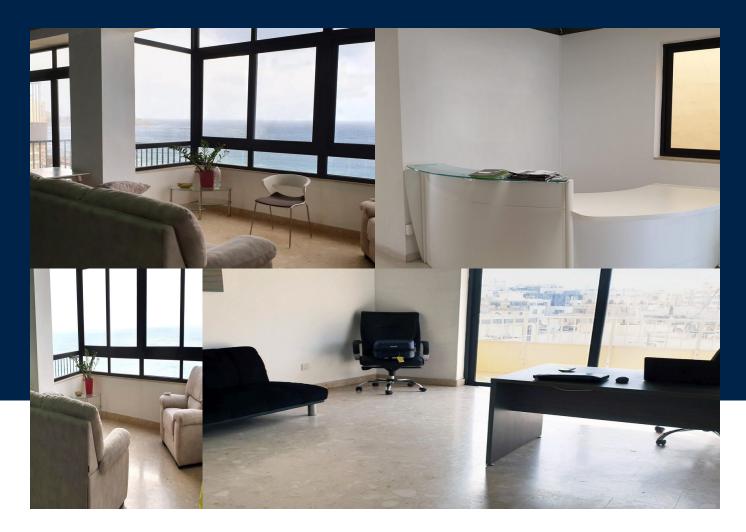

#### 250 Sq Mt

A high floor, large office space in Sliema, just across the promenade.. With a footprint of 271sqm, this office comprises a reception area, meeting room, ten workstations, boardroom, modern kitchen, wc's, server room and stores. In addition, there are two balconies of which one offers stunning open sea views. This fully furnished and equipped office is ready to move into.