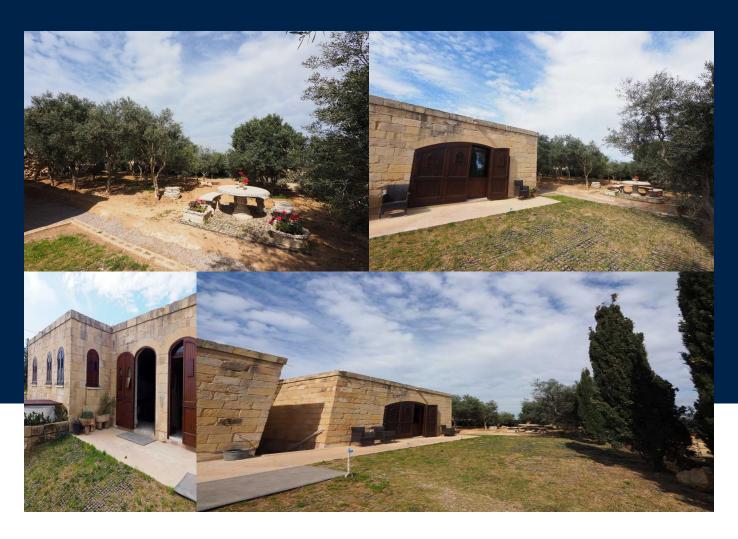

**INTERIOR BEDS BATHS** 

460 Sq Mt 2

Dingli is a traditional village located in the northern part of the island, and home to the stunning Dingli Cliffs with mesmerising views of the Mediterranean Sea together with unique properties within their sprawling estates out in the countryside. Nestled in a private road amongst other beautifully converted properties, this ranch sits on 2000sqm with the property itself surrounded by landscaped gardens with many olive trees, paddocks, stables and an arena for the much-loved horses....