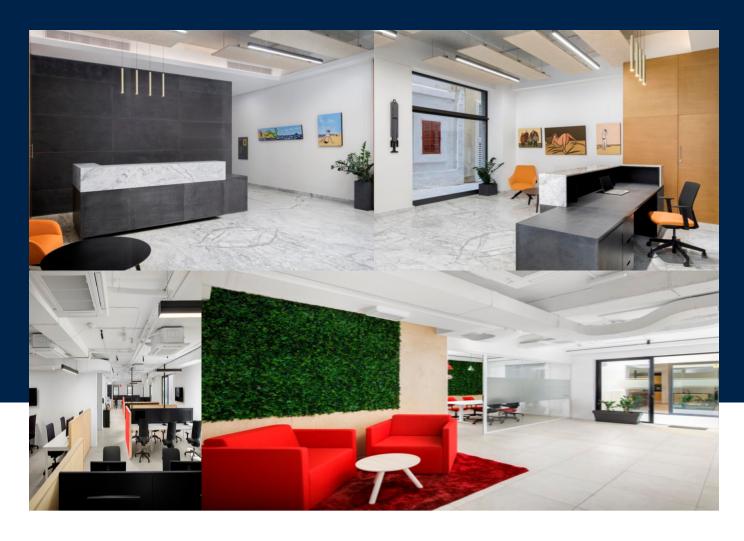

## 300 Sq Mt

Step into a 310 sqm fully furnished and serviced office in the heart of Sliema. With a modern, open plan layout fostering collaboration, this spacious workplace exudes creativity. Enjoy the convenience of a well appointed restroom and fully equipped kitchen facilities, ensuring a comfortable environment for your team. Situated within a prestigious business center, this office not only boasts functional elegance but also thrives in Sliema's bustling business hub. Benefit from a prime location that...