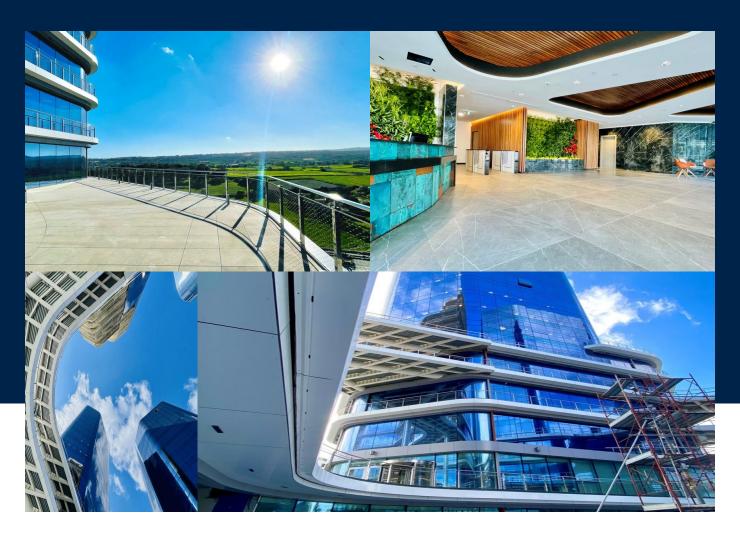

## 293 Sq Mt

Office space on the fifth level in a sought-after Business Towers that will include a mix of Grade A office space and a range of retail and amenity outlets such as coffee shops, alfresco dining restaurants, event spaces, a fitness centre and on-site child care. Ample parking facilities and spacious landscaped outdoor areas and piazzas have been carefully crafted to offer an inclusive, top-quality business environment. The internal area measures 293 sgm and exterior 44...