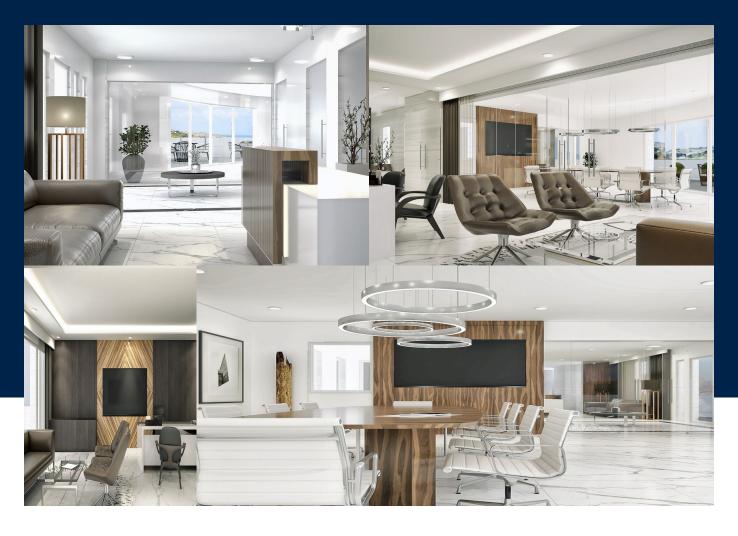

## **INTERIOR**

## 2928 Sq Mt

New in the market, this commercial block located strategically right at the top of one of Mosta`s busiest roads, having high visibility to passing traffic. This commercial block has an internal area of 2928sqm. The ground floor comprises of a large show room, which incorporates either a cafe, insurance agency or a bank. Various open plan office spaces are situated on level one, two and three. The whole building is crowned by a large penthouse...