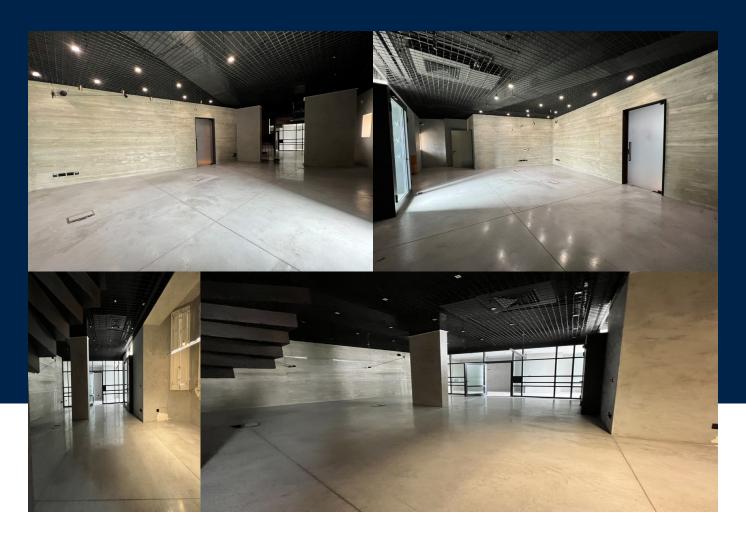

## 430 Sq Mt

This is an incredible opportunity for a luxurious seafront office, set in the heart of Sliema, one of Malta's most sought after areas. In the immediate vicinity are a host of restaurants, takeaways, shops, supermarkets, gyms and for team bonding some bustling al fresco bars. Access to and from Sliema is exceptionally easy with ample bus routes connecting to other parts of the island. The internal space has been finished to a high standard, with...