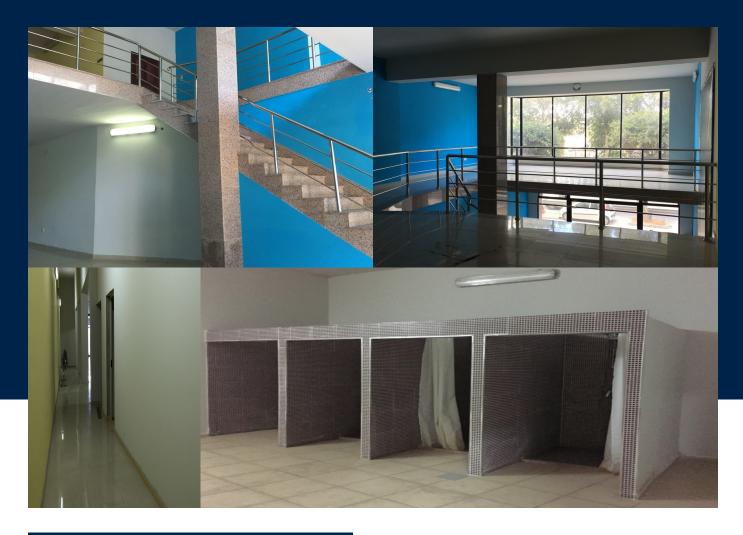

## Office Space and Showroom

€3,000/mth.

Msida Malta MLS ID 200154

Large duplex office suite/showroom with marina views from upper mezzanine, in a prominent marina-facing position, between Msida and Pieta. The overall internal floor space equates to 650sqm spread over two floors, (approximately 325sqm per floor). Current layout incorporates the addition of separate, ladies & gents shower cubicles /WC's as the space has been previously used for fitness training (not shown on our floor plans). Suited to a variety of commercial uses and with the benefit...