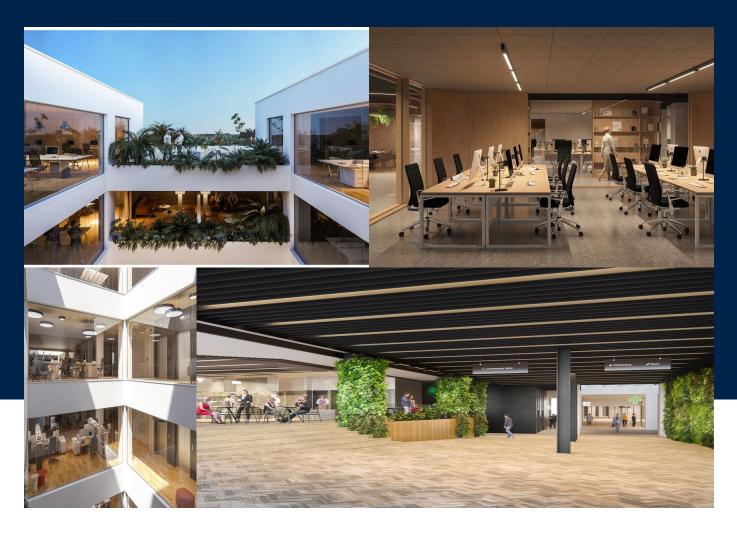

### INTERIOR 10000 Sq Mt

GARAGE

Yes

This project consists of 5 interconnected blocks on five levels spread over 10500 sqm of office area each with open spaces and terraces ideal for large companies wishing to relocate their office space. Private floors, serviced offices, flex space and retail all under one roof. At street level, this establishment hosts several retail outlets, restaurants, cafe's, a fitness centre, a bar, a barbershop, and a spa. Each block has 3 lifts for tenants and services...