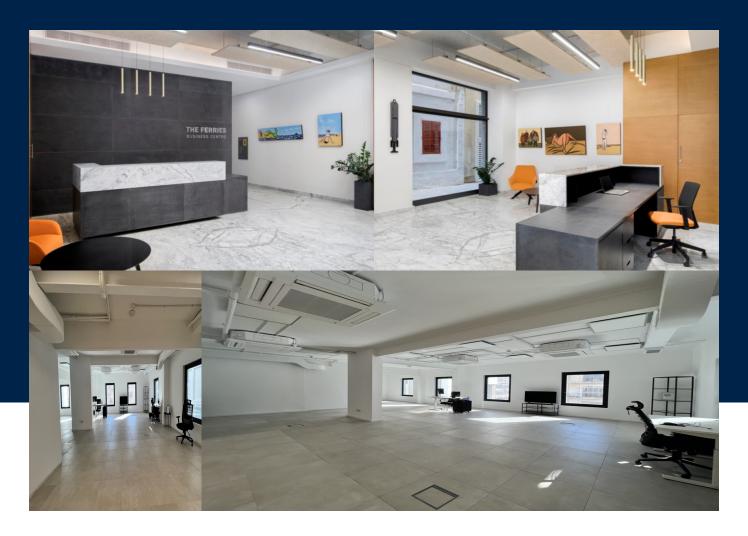

## **INTERIOR**

## 310 Sq Mt

An open-plan office situated in central Sliema, offering ease of access to anyone working there. In the vicinity are shops, restaurants, bars, gyms, and seafronts on both sides, with easy access to St. Julian's and Valletta. The block benefits from being one of the first buildings in Malta, to have a direct line to Enemalta, meaning one can turn up the power if they have an IT-intensive operation. The office benefits from raised flooring throughout...