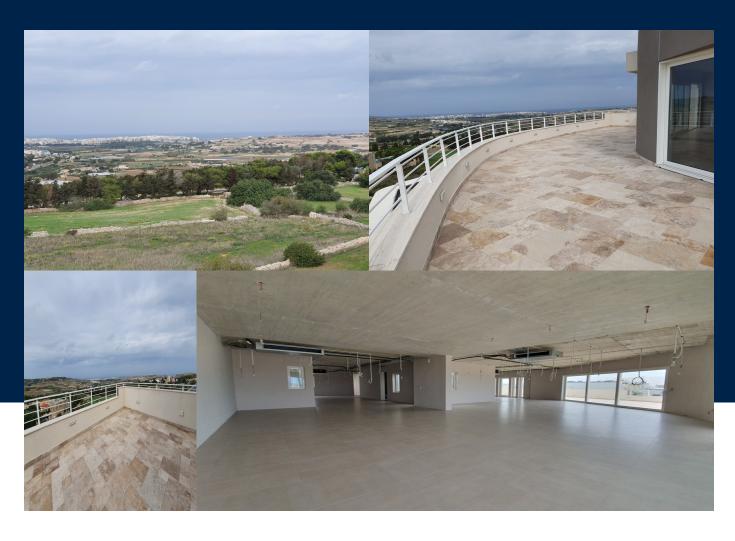

## 709 Sq Mt

Modern office space with large rooftop terrace, located strategically right at the top of one of Mosta`s busiest roads. Measuring 709sqm internally and 317sqm externally, this Penthouse office boasts lots of natural light and bears unobstructed panoramic views. The interior of the office differs from the norm, it has a functional, yet timeless contemporary finish with the aim to promote efficiency in the workspace. This office is being offered finished, including bathrooms, space for server...