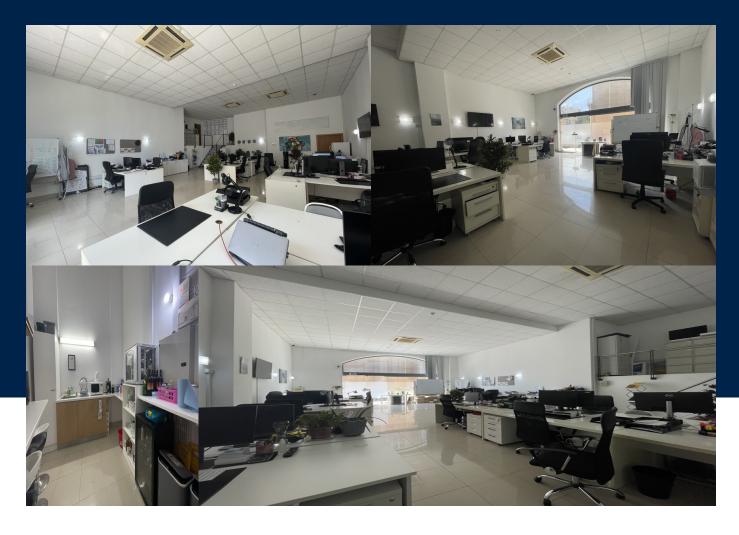

## **Amenities and Features**

Air-conditioning: Wall Unit A/C

A conveniently located office, situated just off the vibrant promenade and within a short walking distance to a nearby bus route and all essential amenities. Measuring 107 square meters this office is designed to meet your professional needs, providing ample room to accommodate your business operations and workspace requirements. The double height ceiling ensures an abundance of natural light and a sense of openness. The office features an open plan layout, allowing you to customize...