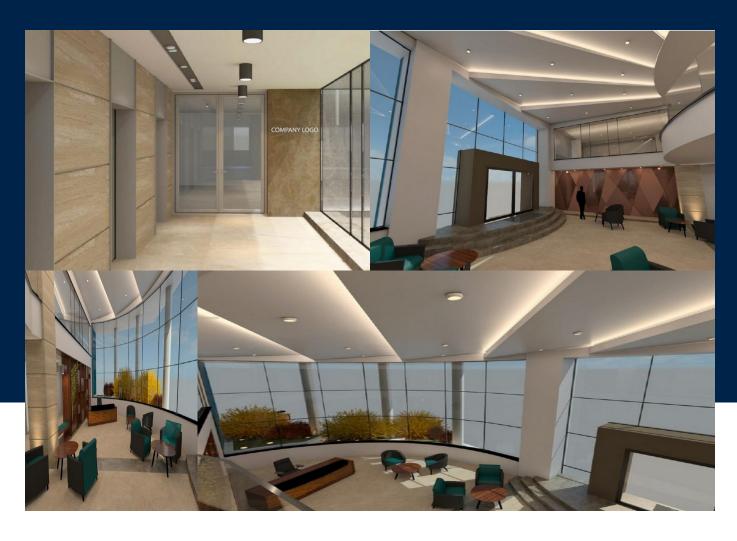

### **BATHS**

6

A 660sqm floor space situated in a commercial development in Qormi. Located just off the Mriehel bypass, an urban development in the centre of the island, in close proximity to Malta International Airport, the capital city, Valletta, Sliema and St Julian's. Featuring luxurious and fully managed reception area, comfortable common area, three lifts, and 99 car spaces available. The floor is available in shell form and offered as a single unit.