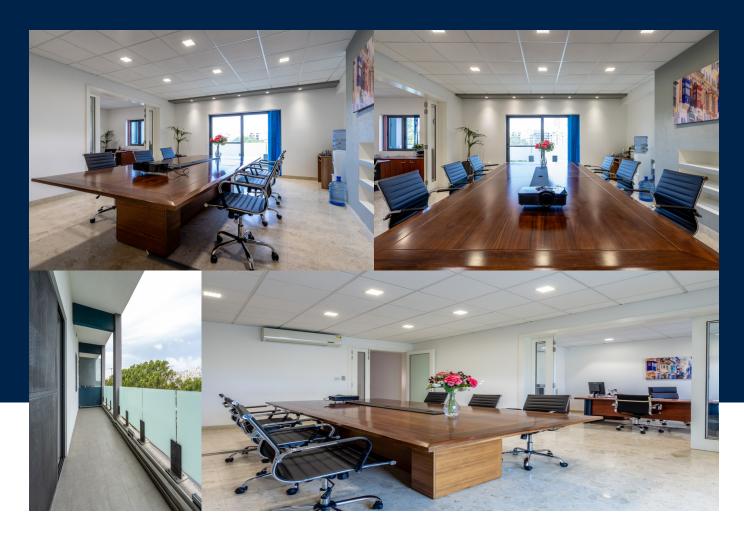

### **BATHS**

Seaview office situated in a modern office block, overlooking the marina in Pieta. Set on 165sqm of internal space, this office lends itself to great customisation, for optimum use of the space. The layout comprises a boardroom, separate offices, kitchenette, a server room, store room and two bathrooms, one equipped with a shower. Further, there are Energy efficient AC units, LED lighting, data cables and power outlets, fire alarm system, CCTV security cameras, and hall...