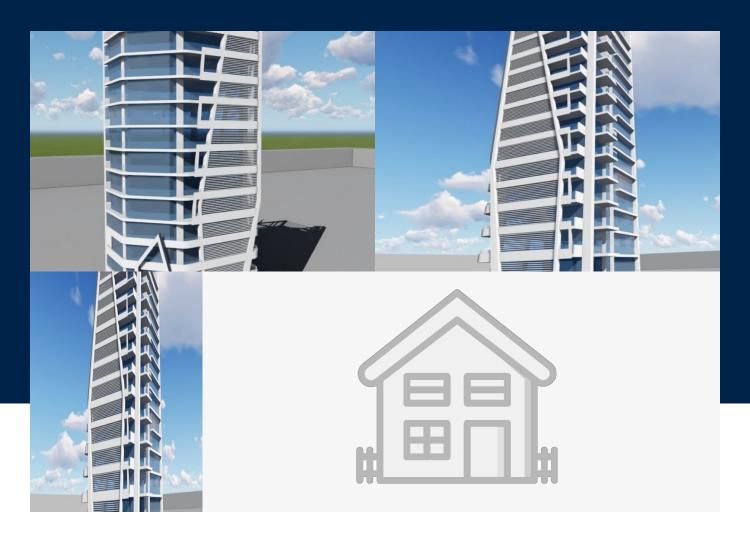

## 4800 Sq Mt

An urban setting of twenty-three story fully detached commercial building in the area of Testaferrata in Gzira close to the promenade and other amenities. The property comprises five levels of enclosed underground parking spaces including a designated parking level for sustainable vehicles, particularly electrical cars and bicycles, a reception area and a 220sqm cafeteria with a green outdoor space serving a wide variety of products at any time of day. The offices are located on...