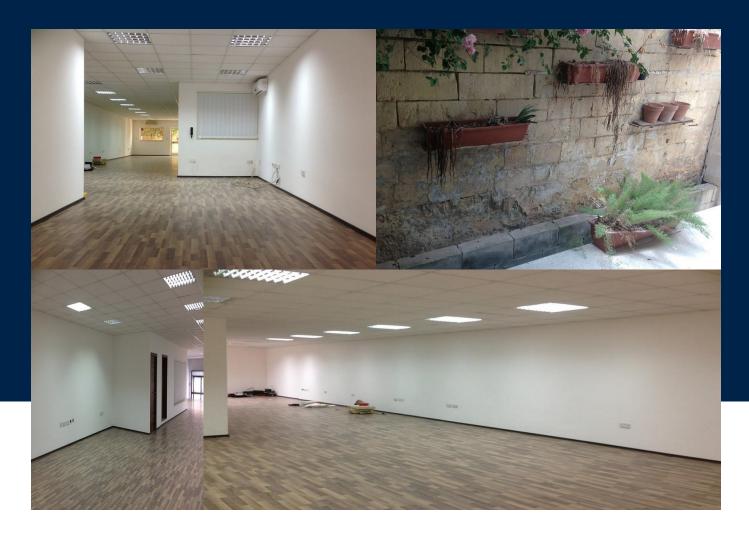

#### **INTERIOR**

### 150 Sq Mt

Office Space 150 sqm. Brand new laminate flooring, new internal doors, new suspended ceiling with new lights. Fully air-conditioned with 3 phase electricity and GO/ Melita connectivity. Also available for rent.