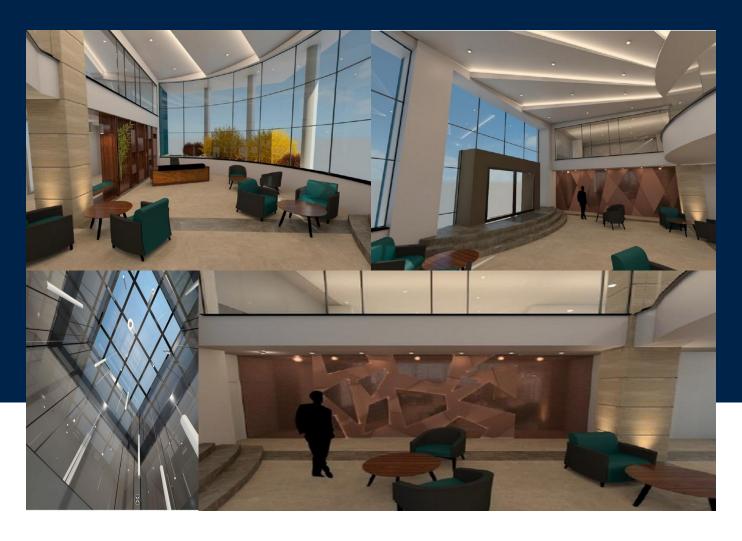

## 550 Sq Mt

**BATHS** 

6

A 660sqm floor space situated in a commercial development in Qormi. Located just off the Mriehel bypass, an urban development in the centre of the island, in close proximity to Malta International Airport, the capital city, Valletta, Sliema and St Julian's. Featuring luxurious and fully managed reception area, comfortable common area, three lifts, and 99 car spaces available. The floor is available in shell form and offered as a single unit.