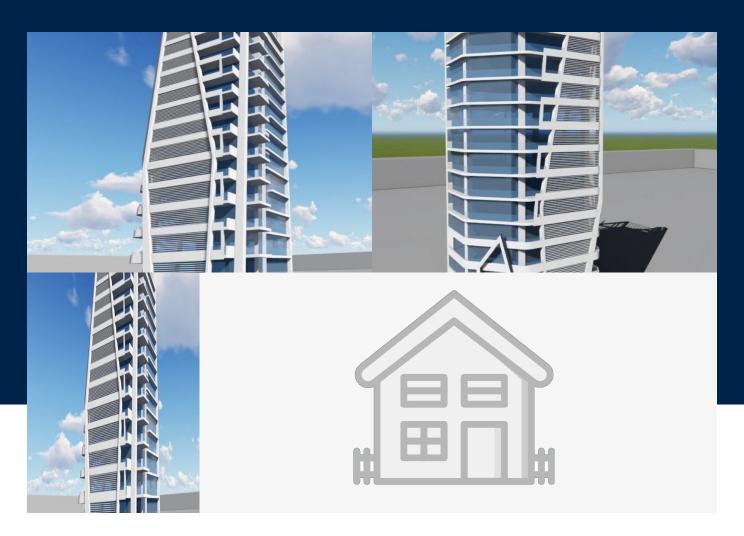

## 300 Sq Mt

A 365sqm office space situated on the eighteenth floor of a twenty-three story fully detached commercial building in the area of Testaferrata in Gzira, close to the promenade and other amenities. The property comprises five levels of enclosed underground parking spaces including a designated parking level for sustainable vehicles, particularly electrical cars and bicycles, a reception area and a 220sqm cafeteria with a green outdoor space serving a wide variety of products at any time...