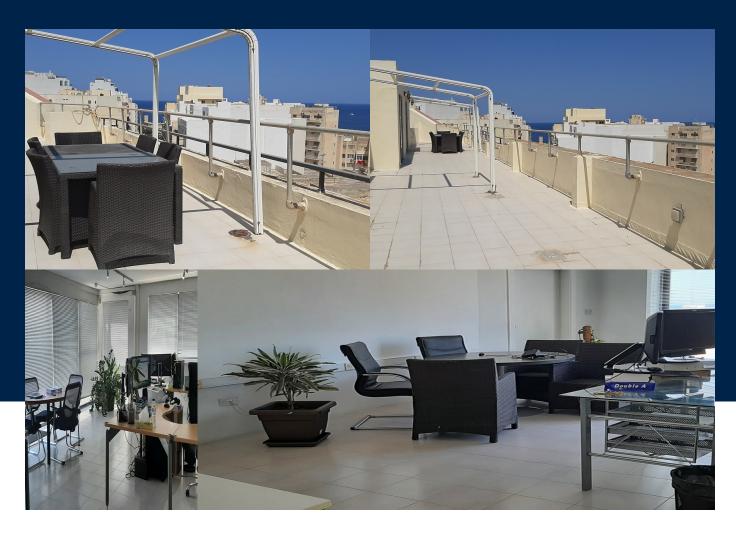

#### 204 Sq Mt

This penthouse office based in the heart of Sliema benefits from a multitude of factors. It is very centrally located, which is ideal for employees to commute to. Within walking distance are a plethora of restaurants, shops a pharmacy and host of other amenities, perfect for convenience and time efficient breaks. The office itself is split into open plan areas, director offices and a board room. Having just been refurbished it benefits from 5g Wi-Fi...