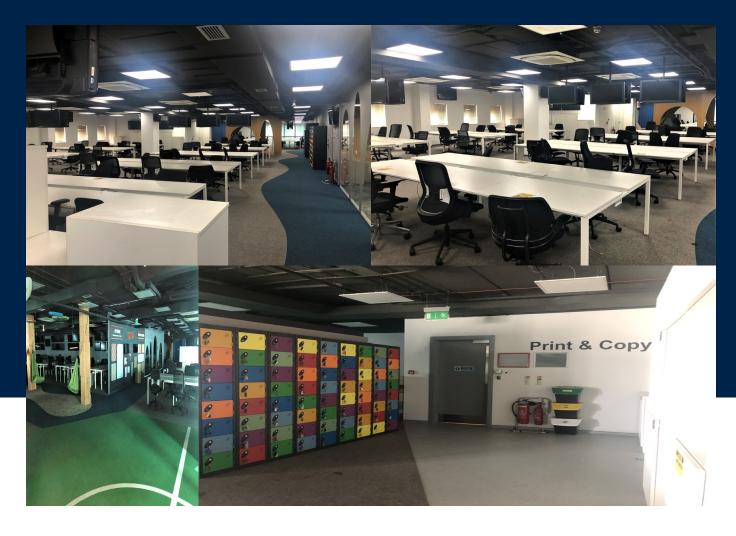

## 3000 Sq Mt

Inspirational and extremely functional, ready to move into offices, with a footprint of 3000sqm over two floors, in lively and accessible Santa Venera. This highly appealing workspace offers a largely open plan concept, with a well curated mix of meeting rooms and collaborative spaces. Lounging and recreation corners have been cleverly designed and the facilities include ample washrooms as well as showers on the premises. The space was created for circa 350 employees and comes...