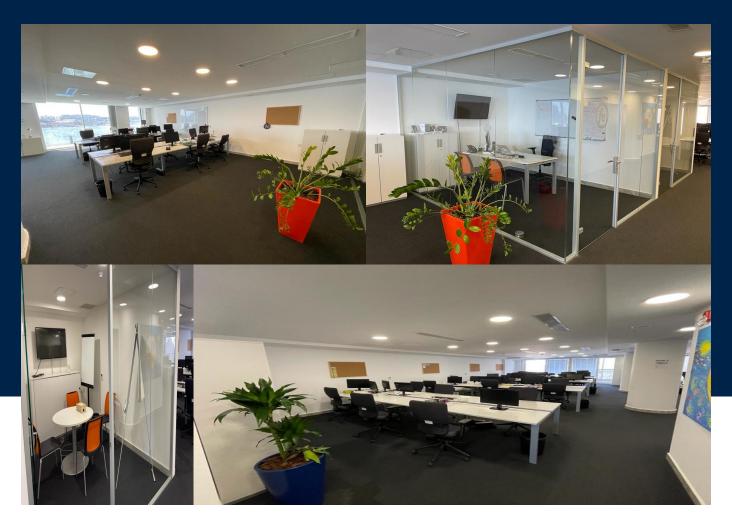

MLS ID 300591

**INTERIOR BATHS** 350 Sq Mt

Modern Office block situated on the seafront, comprising of 9 levels of office space being offered to rent as individual floors. Each floor measuring approximately 375 sqm (350 sqm internal) with the top floor measuring 300 sqm internal. Exceptional office space boasting a highly finished interior and panoramic views of the historical landmarks of Manuel Island, Malta's illustrious capital city Valletta, and the picturesque Marsamxett harbour. Situated in a prime location, this office offers not...