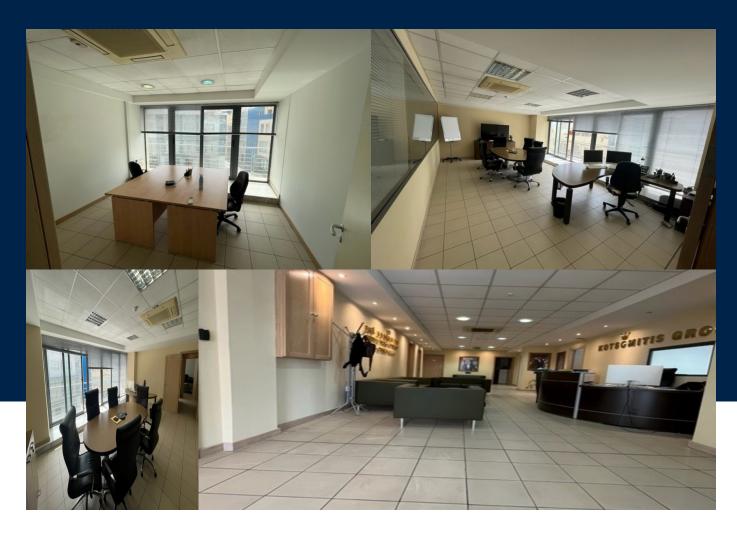

## **Amenities and Features**

External Features: Lift Air-conditioning: Central A/C

Benji Psaila benji.psaila@maltasothebysrealty.com Croner office situated on the first level of the Cornerstone Business Centre that is a prestigious office block located in the heart of Mosta's commercial centre. Famous for its Church and Dome, Mosta and the nearby towns have a good stock of residential apartments that can be leased. There are also plenty of cafes and restaurants in the vicinity. The area currently available has an open-plan layout, with plenty of light and lovely views of...