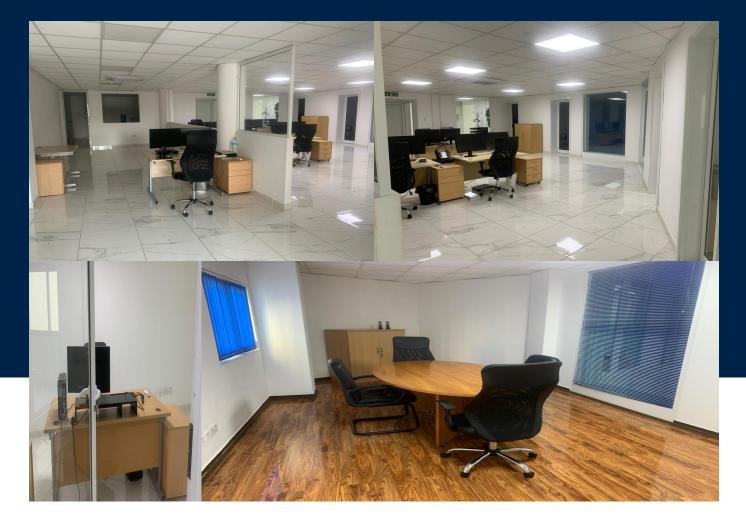

## INTERIOR 220 Sq Mt

BATHS

2

A bright, contemporary office situated on the mezzanine level in a central Sliema location, close to all amenities. With a sleek design and generous natural light, the space offers a comfortable and motivating work environment. Covering 220 sqm, the office has an open plan layout that can be easily divided into smaller rooms with gypsum partitions if needed. It includes bathroom facilities and a kitchenette. Located in the heart of Sliema, the property is within...