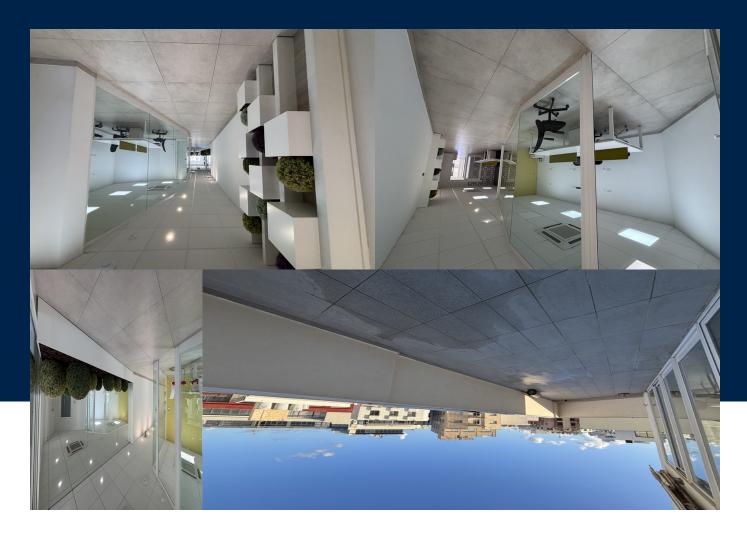

### **BATHS**

2

A fantastically positioned commercial building split on eight floors each having offices measuring approximately 200sqm, situated in the heart of Sliema and close to all amenities. Finished to high standards, this seventh floor penthouse office has an internal area of 159 SQM and external space of 31 sqm. It comprises an open plan configuration, two boardrooms, two WCs, kitchenette, server room and front terrace and a back balcony.