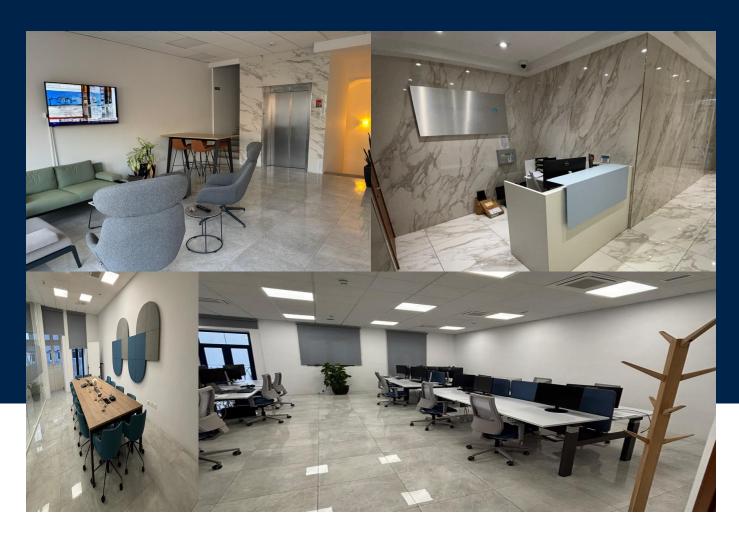

### **BATHS**

This exceptional commercial office block offers a premium, turnkey workspace experience, thoughtfully designed with both function and style in mind. The entire building features full gres raised flooring throughout, ensuring a sleek, modern look and practical cable management. A Kone 8-passenger lift serves all levels, with each lift façade finished in elegant full gres decorative tiling, complemented by matching tiling on the reception and entrance lobby walls. The entrance features a solid wood main door...