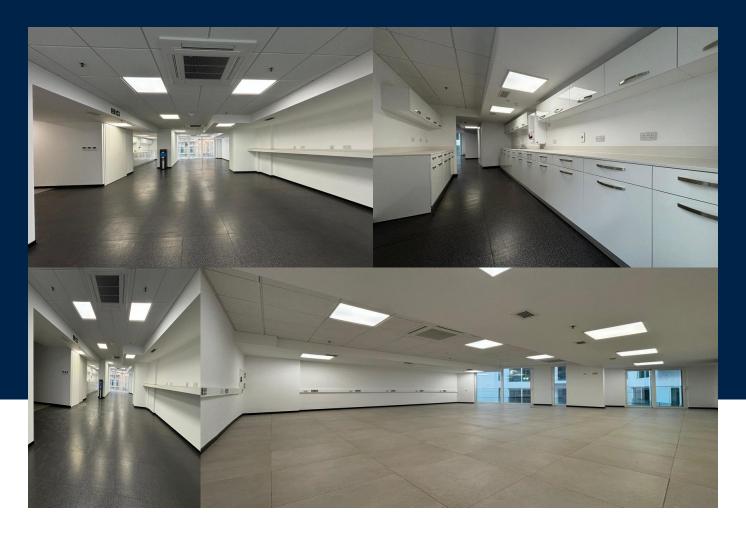

## **Amenities and Features**

External Features: Lift Internal Features: Guest Toilet

Benji Psaila benji.psaila@maltasothebysrealty.com

| INTERIOR  |  |
|-----------|--|
| 620 Sq Mt |  |

This commercial property boasts a highly finished interior, this space offers a reception area, seven spacious offices including five meeting rooms and two spacious training rooms, perfect for conducting business in style, equipped with a kitchenette and dining area, and a server and electrical room, with two WCs. Don't miss out on this incredible opportunity to elevate your business with a prime location in Sliema.