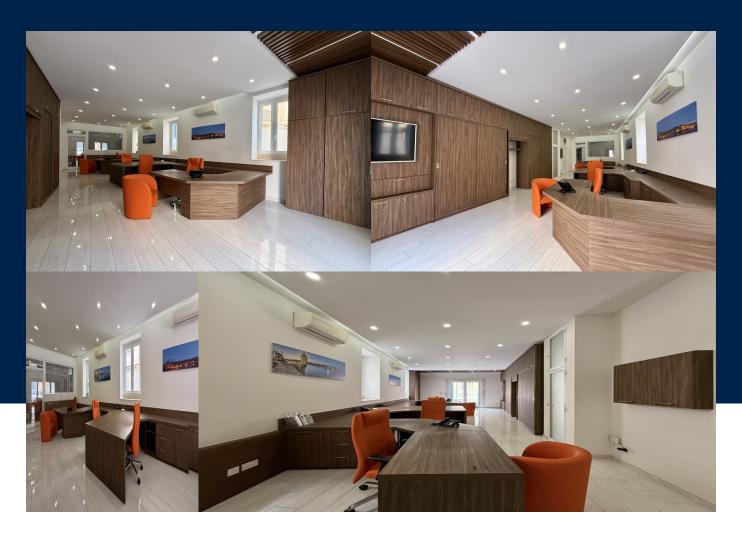

#### **BATHS**

Located in the heart of Sliema, just minutes from all amenities, this fully furnished corner office offers both convenience and style. With its own private entrance, the thoughtfully designed layout features an open plan workspace, a separate boardroom, a kitchenette, and a WC. Tastefully finished, this office provides a comfortable and professional environment. Offering excellent value for money, this property is a must see. Viewings are highly recommended.