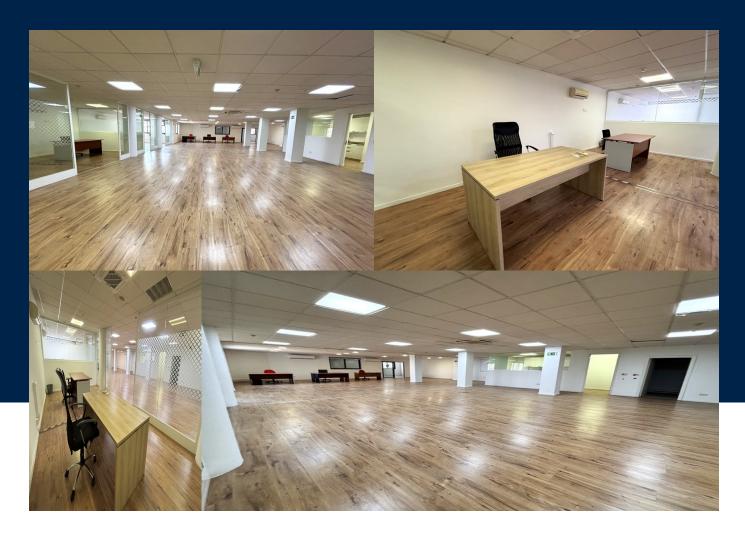

#### **BATHS**

2

This modern office, located in a prime Sliema location, offers unparalleled convenience and accessibility to a vibrant business community. Surrounded by cafés, restaurants, shops, and public transportation, it provides an ideal setting for networking and business growth. With a contemporary design and a spacious indoor area of 328 sqm, this office is thoughtfully laid out to maximize efficiency and functionality. Situated on the mezzanine level, it features four separate office spaces, an open-plan area, a...