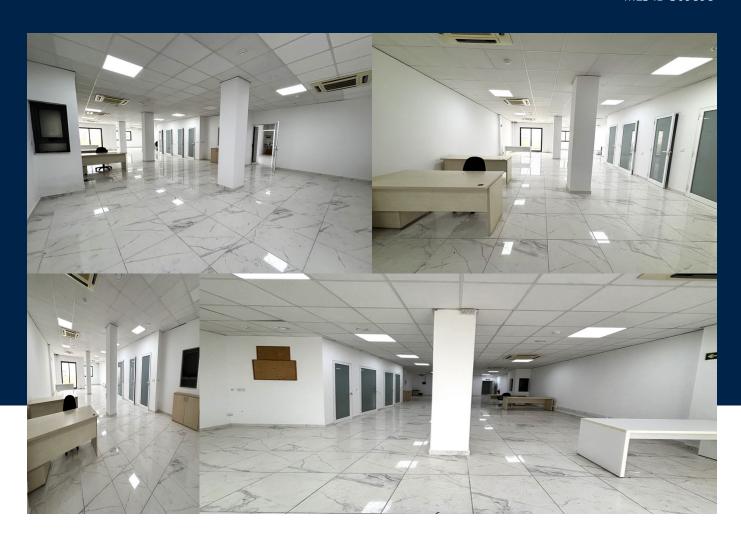

#### **BATHS**

4

A modern and bright office located in a prime location in Sliema, offering unparalleled convenience and accessibility to a wealth of amenities. With its contemporary design and abundance of natural light, this office space provides a conducive and inspiring environment for businesses to thrive. Encompassing a generous indoor area of 132sqms and 6sqm outside, the office boasts a well-designed layout that maximizes efficiency and functionality. Situated in a prime location in Sliema, this office benefits...