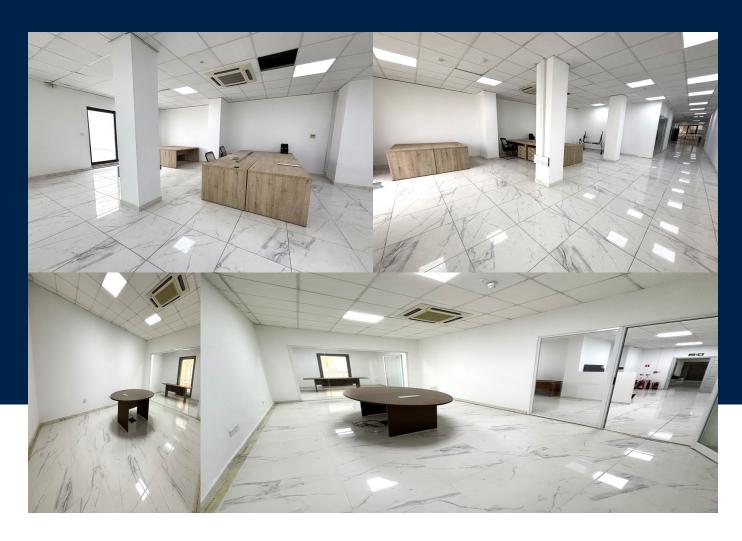

### **BATHS**

1

A modern and bright office situated on the 1st floor (1/4A) in a prime Sliema location, offering exceptional convenience and accessibility to a wealth of amenities. With its contemporary design and ample natural light, this office provides an inspiring and productive workspace for businesses to thrive. Spanning 275sqm indoors and 48sqm outdoors, the office features a well-planned layout that maximizes efficiency and functionality. Upon entry, an open-plan area is located to the right, creating a...