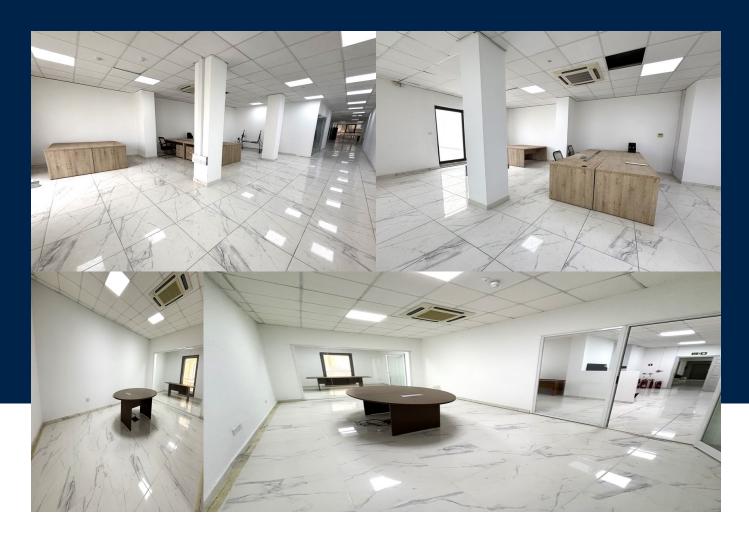

#### **BATHS**

3

A modern and bright office on the 1st floor in a prime Sliema location, offering exceptional convenience and accessibility to a wide range of amenities. With its contemporary design and abundant natural light, this office space provides an inspiring and productive environment for businesses to thrive. Spanning a generous 407 sqm indoors and 54 sqm outdoors, the office features a well-designed layout that maximizes efficiency and functionality. Upon entering, there is an open-plan area to...