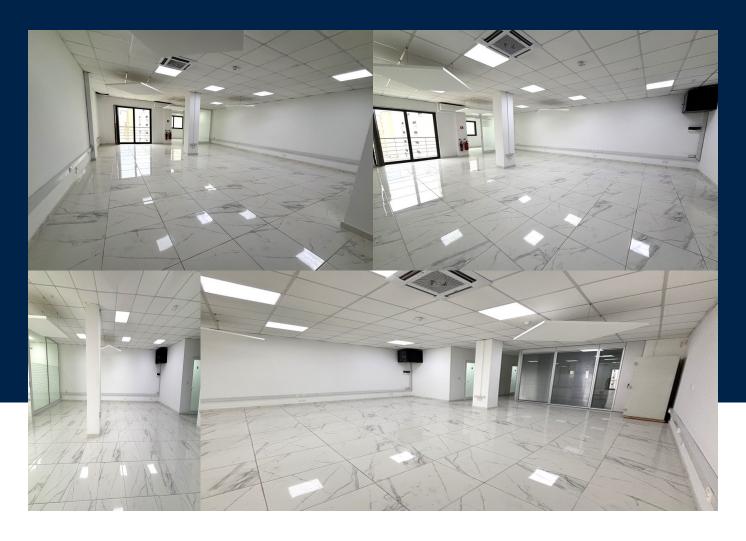

### **BATHS**

1

A modern and bright office located on the second floor in a prime location in Sliema, offering unparalleled convenience and accessibility to a wealth of amenities. With its contemporary design and abundance of natural light, this office space provides a conducive and inspiring environment for businesses to thrive. Encompassing a generous indoor area of 136sqms, the office boasts a well-designed layout that maximizes efficiency and functionality. It features an open-plan area with a balcony, a...