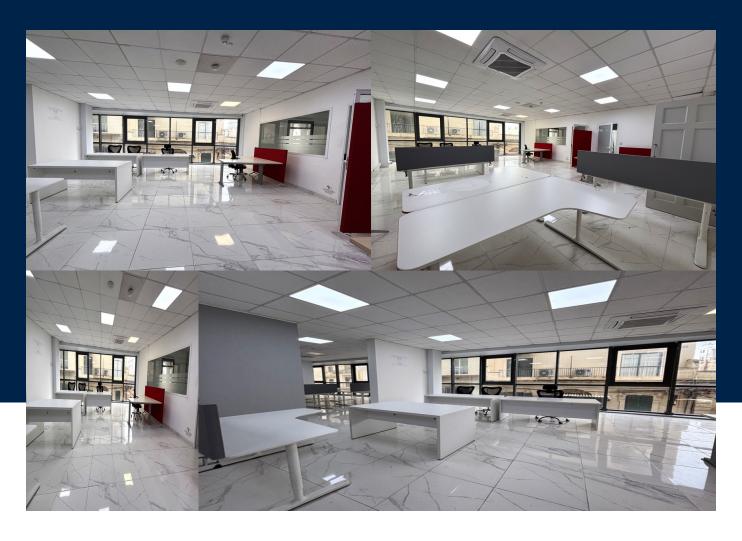

## **BATHS**

2

This modern and spacious 210 sqm office in a prime Sliema location offers a bright and inspiring workspace with contemporary design and ample natural light. It features two bathrooms, a kitchenette, two boardrooms, two open-plan areas, and a server room, ensuring efficiency and functionality. Situated in the heart of Sliema, it provides easy access to cafés, restaurants, shops, and public transport, creating a dynamic business environment with excellent networking opportunities. Ideal for companies seeking a...