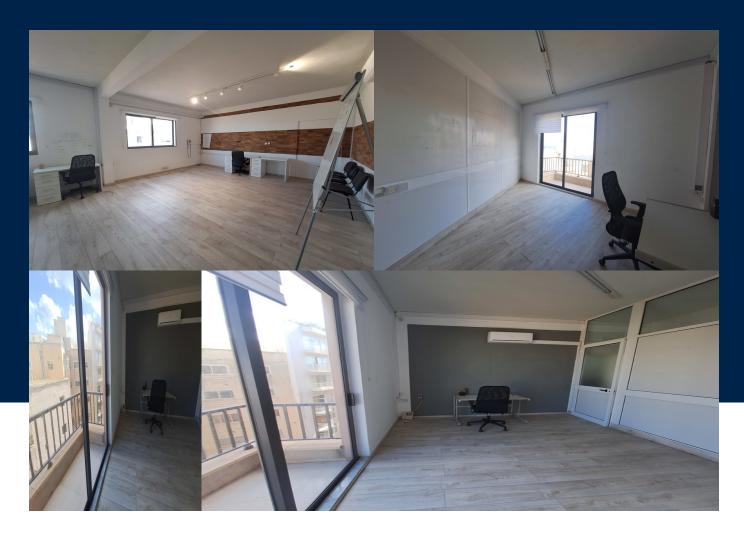

## **INTERIOR**

13 Sq Mt

**BATHS** 

2

This contemporary 130 sqm office in the heart of Sliema offers the perfect blend of functionality and style. The office features an open plan layout with two additional meeting rooms, providing flexibility for tenants to tailor the space to their specific needs and maximize productivity. The office is equipped with a kitchenette and two conveniently located restrooms, ensuring a comfortable and practical workspace. Situated on the 4th floor, the office enjoys an abundance of natural...