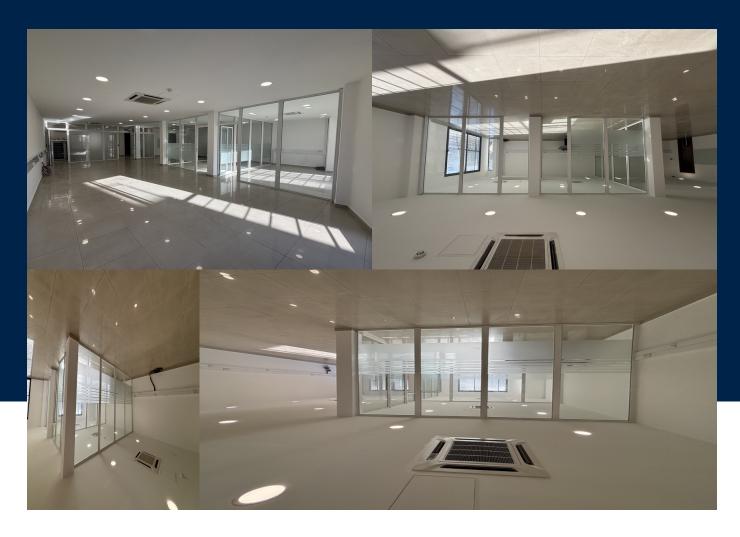

#### 150 Sq Mt

A fantastically positioned commercial building split on 7 floors each having offices measuring approximately 150sqm, situated in the heart of Sliema and close to all amenities. Each office is finished to high standards and include the following: Open plan configuration, stand by generator, toilet facilities, kitchenette, air conditioning, server room.