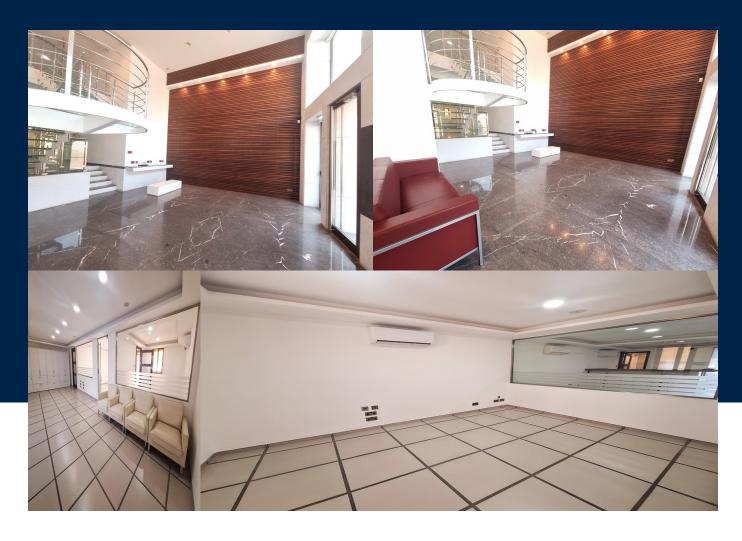

### **BATHS**

2

Situated on the Sliema promenade, this modern and independent office offers a unique opportunity for your business. Spanning over two floors with a total usable floor area of 308 square meters, it is designed to meet your diverse needs. As you step into the office, you are greeted by a spacious reception waiting area, setting the tone for a professional environment. From here, you have two options: ascend via a striking glass staircase to the...