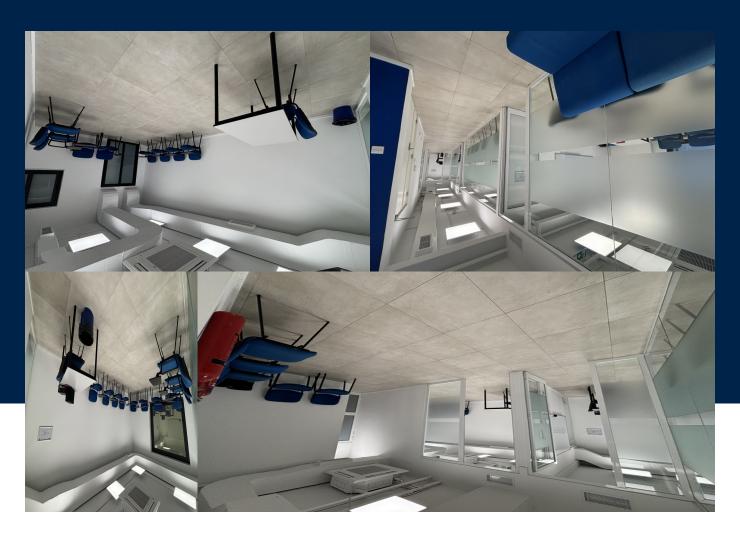

### **BATHS**

A spacious and modern office space located on the second floor, awaits in the heart of Sliema, offering a generous area of 225sqm designed with an open plan layout that encourages seamless collaboration and creativity. Within the premises, one will find a well appointed restroom for convenience. Additionally, a communal toilet providing a convenient and comfortable environment for your team. Situated within a prestigious business center, this office space not only offers functional elegance but...