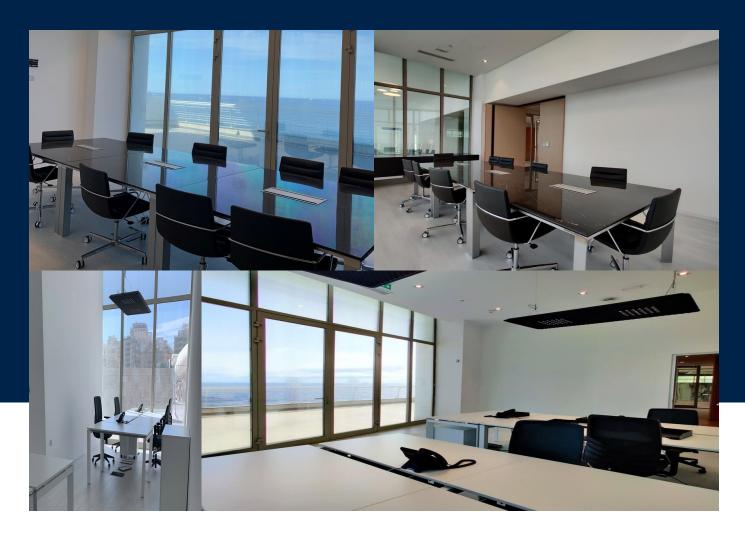

## 176 Sq Mt

Ground floor Office space measuring 176 sqm. situated in a block in Tigne Point. The office space comprises a large reception area, three offices, two meeting rooms, two restrooms, and a kitchenette all leading to a spacious communal terrace with a sea view. Property is furnished, fully air-conditioned throughout has a general security system and an additional two car spaces on level -3, accessible with a lift directly from the office.