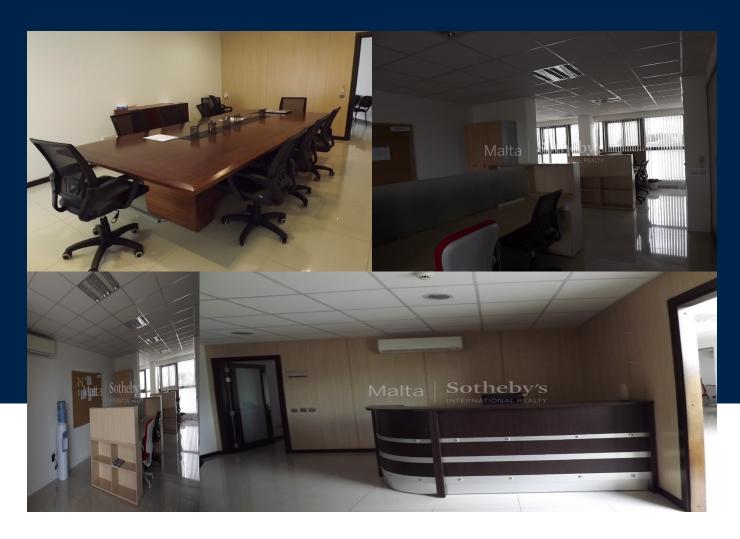

## **Amenities and Features**

External Features: Lift Air-conditioning: Wall Unit A/C

290sqm Office Penthouse finished to highest specifications. Surrounded by natural light, attractively designed which gives an enormous feeling of wellbeing when in the building. The premises benefit from two two entrances, one can be used by the public and the other by staff, a reception area, rest rooms, fully fitted kitchen and a spacious terrace with views that can be utilised for entertaining. An office well worth viewing.