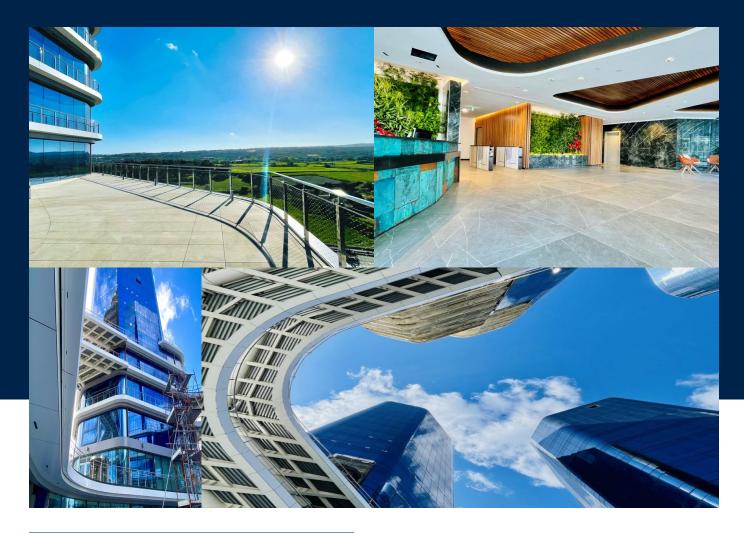

### 1211 Sq Mt

Centrally located in the Mriehel, Central Business District and set on a site with a superficial area of 11,200 square meters, this business Tower is set to become a business address like no other. Set to deliver over 44,000m<sup>2</sup> of commercial floor space, this outstanding development will include a mix of Grade A office space and retail and amenity outlets. Ample parking facilities and spacious landscaped outdoor areas and piazzas, have been carefully crafted to...