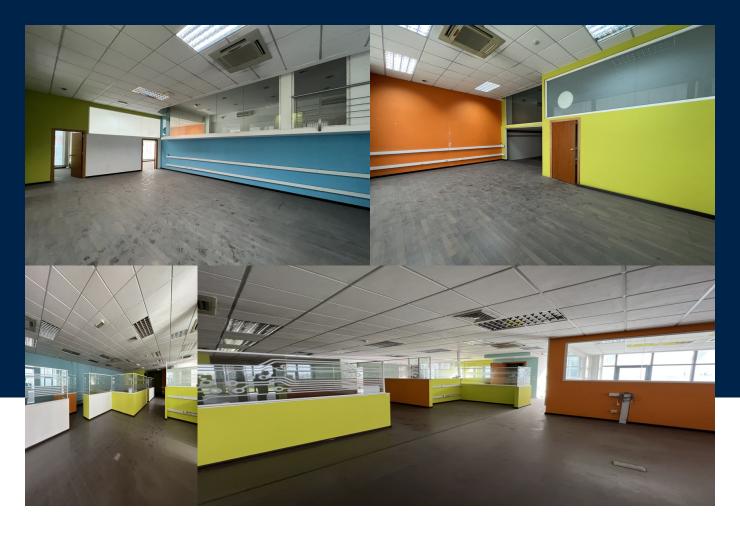

#### **GARAGE**

Yes

Amazing property in the centre of Mriehel in Malta's Central Business District. This corner block set on one of Malta's most used roads with abundance of exposure to all passers by, and with its large frontage, is ideal for any business wanting a premium location. The block consists of three floors, all of which are 400sqm. The ground floor has a mezzanine level, adding another approx. 100sqm, and fifteen car parking spaces at basement level....